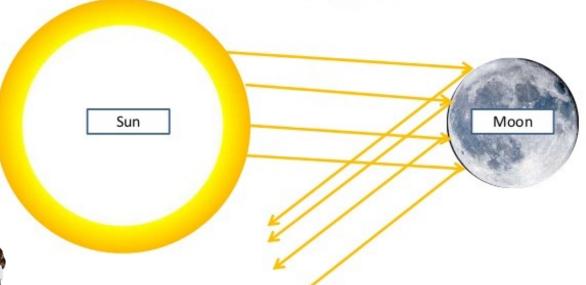

## SEING & REFLECTING

SO ALL OF US WHO HAVE HAD THAT VEIL REMOVED

CAN SEE AND REFLECT

The glory of the Lord.

The moon does not have its own light.

The moon reflects sunlight.

2 CORINTHIANS 3:18